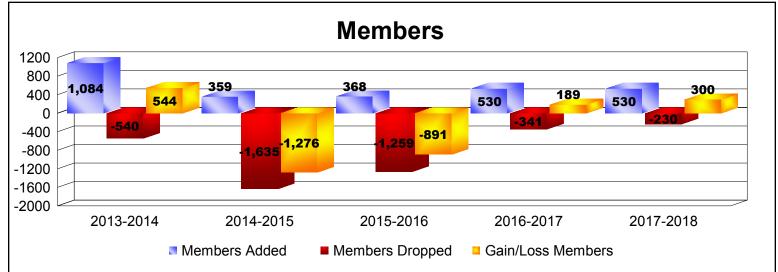

District 321A3 As of June 2018 Cumulative

| Year      | New<br>Clubs | Dropped<br>Clubs | Gain/<br>Loss<br>Clubs | New<br>Members | Charter<br>Members | Reinstate<br>Members | Transfer<br>Members | Total<br>Member<br>Added | Total<br>Members<br>Dropped | Gain/<br>Loss<br>Members |
|-----------|--------------|------------------|------------------------|----------------|--------------------|----------------------|---------------------|--------------------------|-----------------------------|--------------------------|
| 2013-2014 | 9            | -2               | 7                      | 672            | 289                | 96                   | 27                  | 1084                     | -540                        | 544                      |
| 2014-2015 | 3            | -41              | -38                    | 201            | 77                 | 66                   | 15                  | 359                      | -1635                       | -1276                    |
| 2015-2016 | 0            | -32              | -32                    | 134            | 48                 | 73                   | 113                 | 368                      | -1259                       | -891                     |
| 2016-2017 | 3            | -5               | -2                     | 298            | 136                | 72                   | 24                  | 530                      | -341                        | 189                      |
| 2017-2018 | 3            | -1               | 2                      | 402            | 101                | 23                   | 4                   | 530                      | -230                        | 300                      |
| Average   | 4            | -16              | -13                    | 341            | 130                | 66                   | 37                  | 574                      | -801                        | -227                     |