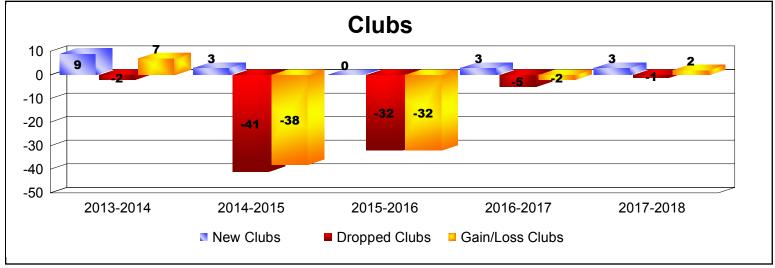

District 321A3 As of June 2018 Cumulative

| Year      | New<br>Clubs | Dropped<br>Clubs | Gain/<br>Loss<br>Clubs | New<br>Members | Charter<br>Members | Reinstate<br>Members | Transfer<br>Members | Total<br>Member<br>Added | Total<br>Members<br>Dropped | Gain/<br>Loss<br>Members |
|-----------|--------------|------------------|------------------------|----------------|--------------------|----------------------|---------------------|--------------------------|-----------------------------|--------------------------|
| 2013-2014 | 9            | -2               | 7                      | 672            | 289                | 96                   | 27                  | 1084                     | -540                        | 544                      |
| 2014-2015 | 3            | -41              | -38                    | 201            | 77                 | 66                   | 15                  | 359                      | -1635                       | -1276                    |
| 2015-2016 | 0            | -32              | -32                    | 134            | 48                 | 73                   | 113                 | 368                      | -1259                       | -891                     |
| 2016-2017 | 3            | -5               | -2                     | 298            | 136                | 72                   | 24                  | 530                      | -341                        | 189                      |
| 2017-2018 | 3            | -1               | 2                      | 402            | 101                | 23                   | 4                   | 530                      | -230                        | 300                      |
| Average   | 4            | -16              | -13                    | 341            | 130                | 66                   | 37                  | 574                      | -801                        | -227                     |